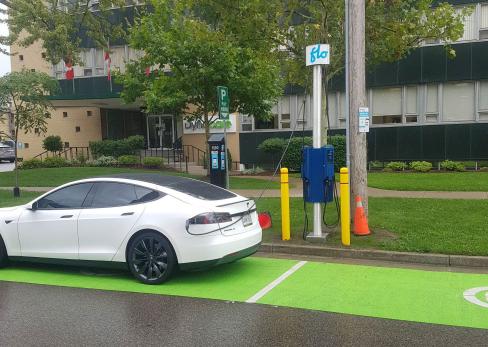

#### **Public**

electrada

Ivanhoé Cambridge

**Sominar** 

Desjardins

Charging station locator on the FLO app

in North America

- Charging station availability
- Secure and easy payment
- 24/7 assistance for EV drivers
- Free application

Over 50% of EV drivers\*\* in Canada are FLO members