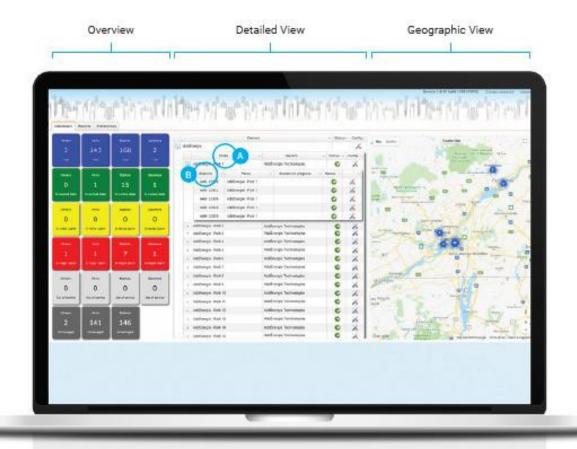

# User Interface

The Dashboard is the homepage for the Web Portal. It shows the overall status of the owners' charging stations.

The Dashboard allows the site administrator to have a global vision of their infrastructure at two levels:

- A Parks: every park of the owner
- 1 Stations: every station of a park

#### **Owner Web Portal Functions:**

- Manage access control
- Configure billing services
- View charging stations in real-time
- Remote activation / de-activation
- Revenue reports
- Usage reports