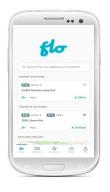

# User Interface

The Dashboard is the homepage for the Web Portal. It shows the overall status of the owners' charging stations.

The Dashboard allows the site administrator to have a global vision of their infrastructure at two levels:

- A Parks: every park of the owner
- 1 Stations: every station of a park

#### **Owner Web Portal Functions:**

- Manage access control
- Configure billing services
- View charging stations in real-time
- Remote activation / de-activation
- Revenue reports
- Usage reports