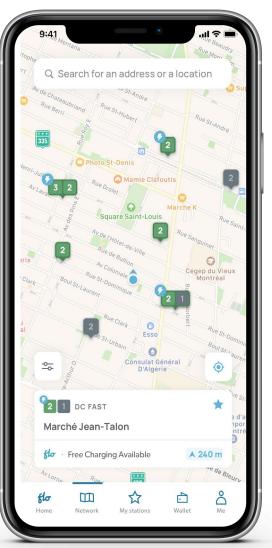

Charging station locator on the FLO app

in North America

- Charging station availability
- Secure and easy payment
- 24/7 assistance for EV drivers
- Free application

Over 50% of EV drivers\*\* in Canada are FLO members

Create a FLO account

Add funds using a credit card

Download the free FLO mobile app, and/or order a membership card 58k\* public charging stations in North America

By Roaming with...

-chargepoin+

One of the largest and most reliable public charging networks